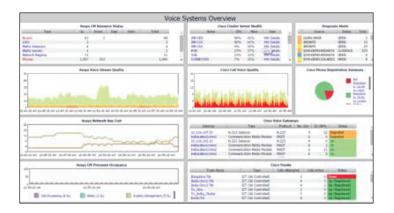

#### Analyze & report

With a full suite of analytics, comprehensive reporting capabilities, and customizable dashboards you can see data across network layers, routers, SBCs, vendors and applications, to help you get an accurate picture of user experience, and make better strategic decisions.

Communication & Collaboration Performances

Network Troubleshooting & Insights

SBC/SIP Monitoring & Troubleshooting

Video Conferencing Monitoring & Troubleshooting

Experience Testing