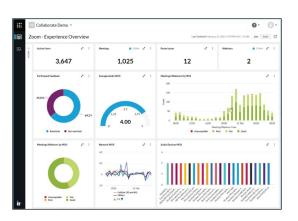

#### Analyze & report

With a full suite of analytics, comprehensive reporting capabilities, and customizable dashboards you can see data across network layers, routers, SBCs, vendors and applications, to help you get an accurate picture of user experience, and make better strategic decisions.

Communication & Collaboration Performances

Network Troubleshooting & Insights

SBC/SIP Monitoring & Troubleshooting

Video Conferencing Monitoring & Troubleshooting

Experience Testing